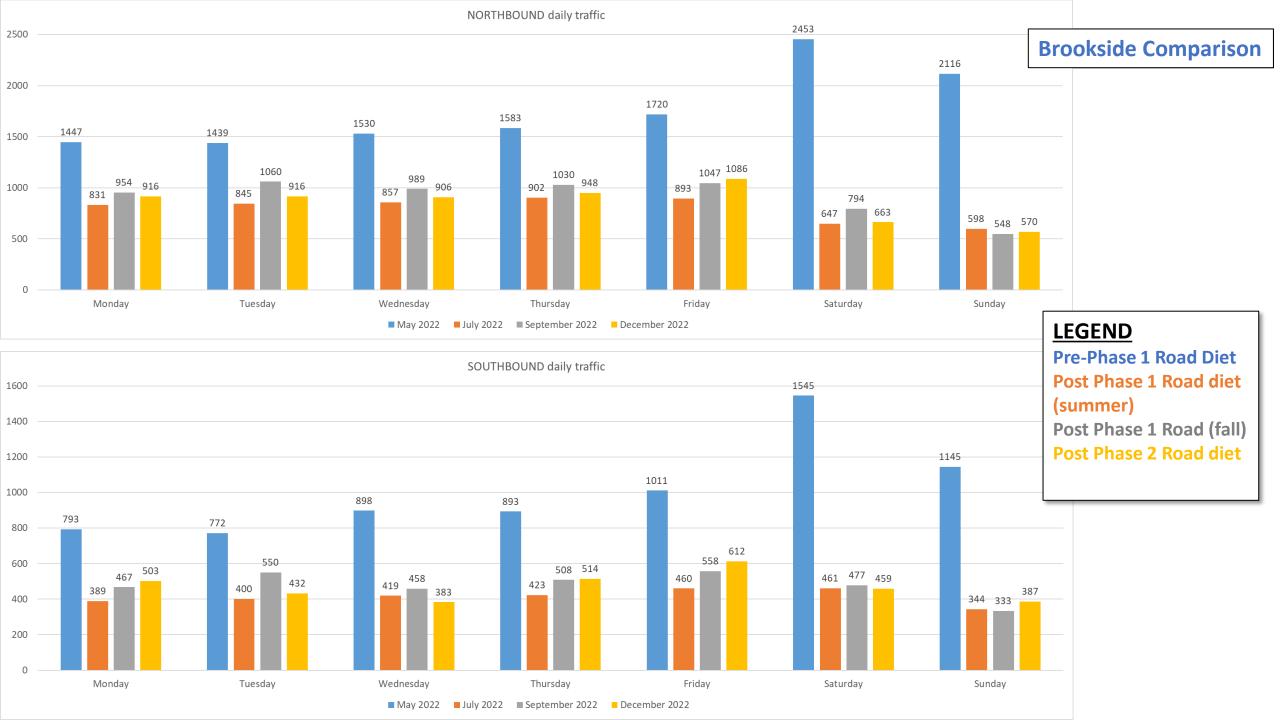

# 2022 Little Falls Parkway Traffic Counts

| Count<br>Date | Phase            | Configuration               | Median<br>Separation | School in<br>Session | Open Parkway Days |
|---------------|------------------|-----------------------------|----------------------|----------------------|-------------------|
| 5/2022        | Open Parkways    | Two Lanes in Each Direction | Yes                  | Yes                  | Saturday – Sunday |
| 7/2022        | Pilot - Phase I  | One Lane in Each Direction  | Yes                  | No                   | Suspended         |
| 9/2022        | Pilot - Phase I  | One Lane in Each Direction  | Yes                  | Yes                  | Suspended         |
| 12/22         | Pilot - Phase II | One Lane in Each Direction  | No                   | Yes                  | 24/7              |