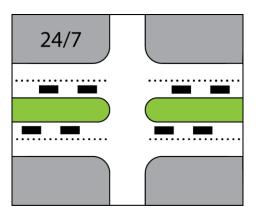

# 2022 Little Falls Parkway Traffic Counts

| Count<br>Date | Phase            | Configuration               | Median<br>Separation | School in<br>Session | Open Parkway Days |
|---------------|------------------|-----------------------------|----------------------|----------------------|-------------------|
| 5/2022        | Open Parkways    | Two Lanes in Each Direction | Yes                  | Yes                  | Saturday – Sunday |
| 7/2022        | Pilot - Phase I  | One Lane in Each Direction  | Yes                  | No                   | Suspended         |
| 9/2022        | Pilot - Phase I  | One Lane in Each Direction  | Yes                  | Yes                  | Suspended         |
| 12/22         | Pilot - Phase II | One Lane in Each Direction  | No                   | Yes                  | 24/7              |

## Phase I