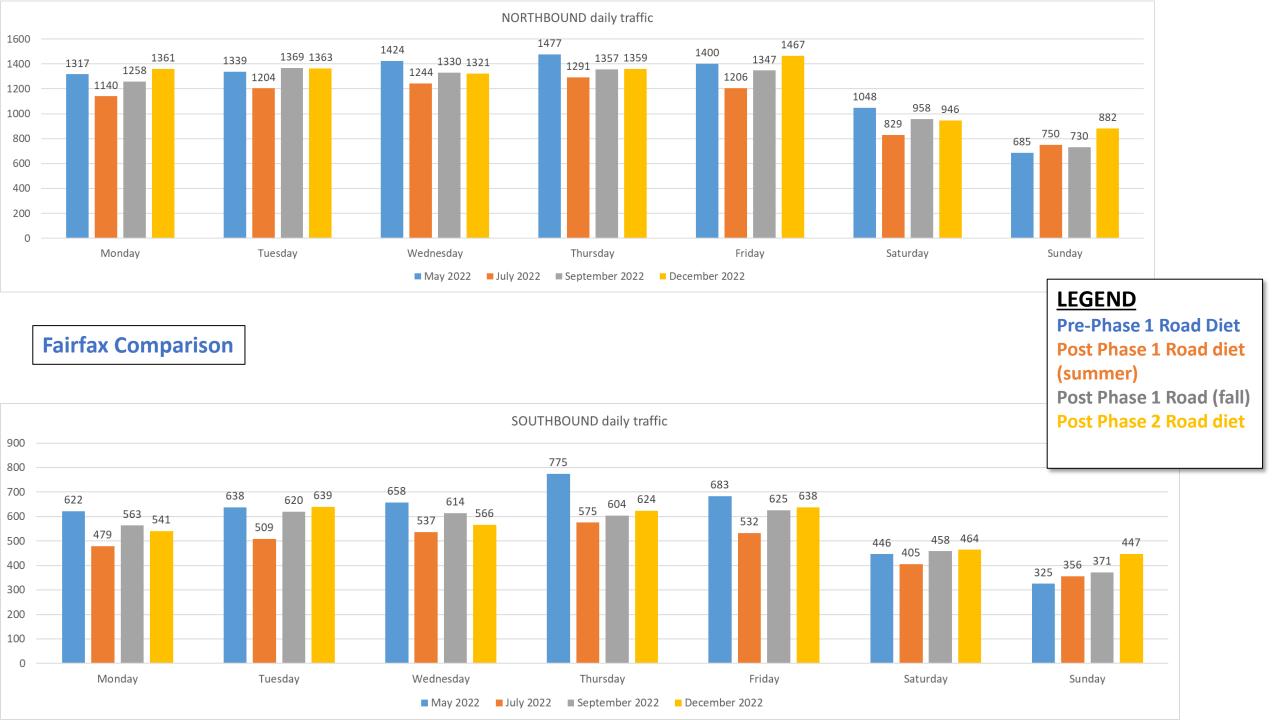

# 2022 Little Falls Parkway Traffic Counts

| Count<br>Date | Phase            | Configuration               | Median<br>Separation | School in<br>Session | Open Parkway Days |
|---------------|------------------|-----------------------------|----------------------|----------------------|-------------------|
| 5/2022        | Open Parkways    | Two Lanes in Each Direction | Yes                  | Yes                  | Saturday – Sunday |
| 7/2022        | Pilot - Phase I  | One Lane in Each Direction  | Yes                  | No                   | Suspended         |
| 9/2022        | Pilot - Phase I  | One Lane in Each Direction  | Yes                  | Yes                  | Suspended         |
| 12/22         | Pilot - Phase II | One Lane in Each Direction  | No                   | Yes                  | 24/7              |