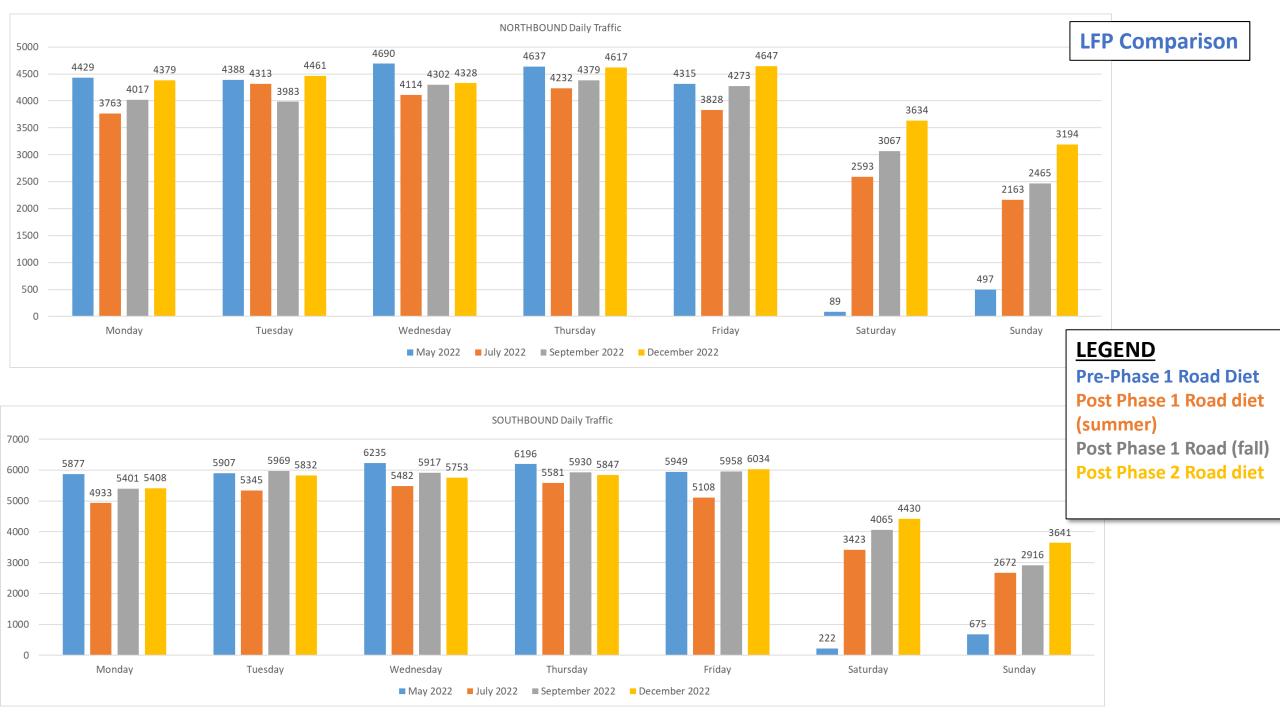

# 2022 Little Falls Parkway Traffic Counts

| Count<br>Date | Phase            | Configuration               | Median<br>Separation | School in<br>Session | Open Parkway Days |
|---------------|------------------|-----------------------------|----------------------|----------------------|-------------------|
| 5/2022        | Open Parkways    | Two Lanes in Each Direction | Yes                  | Yes                  | Saturday – Sunday |
| 7/2022        | Pilot - Phase I  | One Lane in Each Direction  | Yes                  | No                   | Suspended         |
| 9/2022        | Pilot - Phase I  | One Lane in Each Direction  | Yes                  | Yes                  | Suspended         |
| 12/22         | Pilot - Phase II | One Lane in Each Direction  | No                   | Yes                  | 24/7              |

#### NORTHBOUND daily traffic