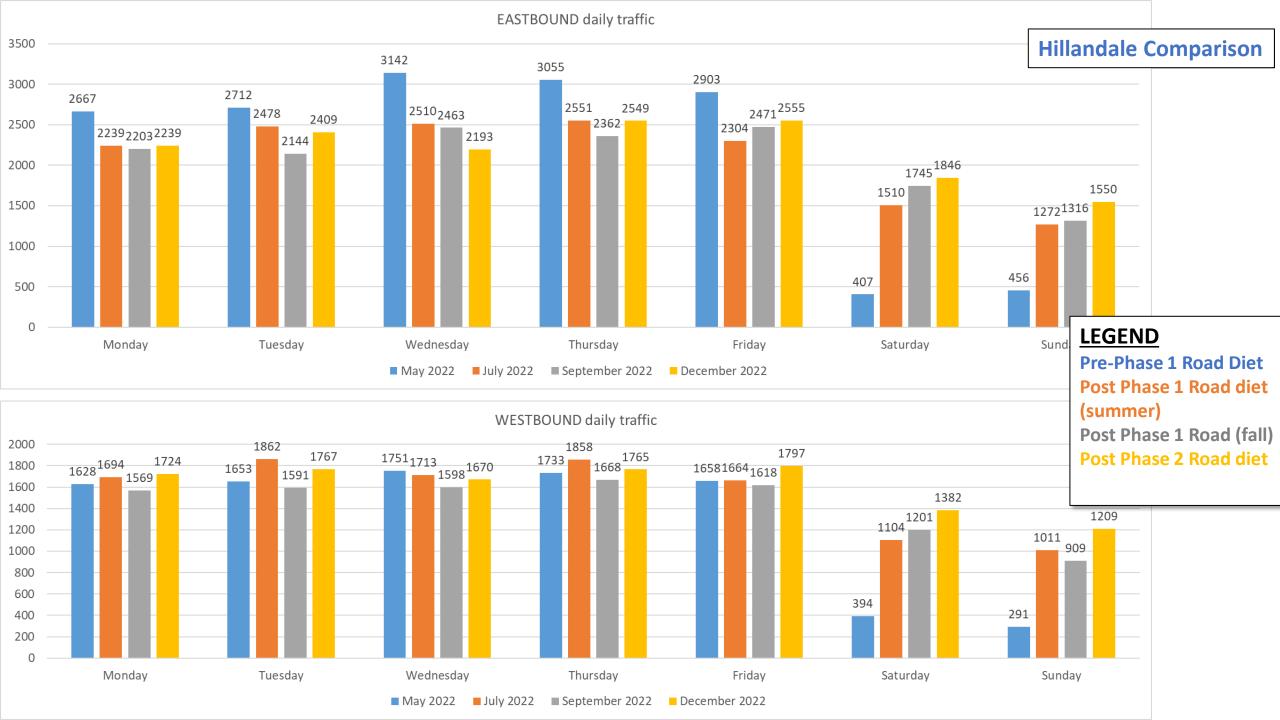

# 2022 Little Falls Parkway Traffic Counts

| Count<br>Date | Phase            | Configuration               | Median<br>Separation | School in<br>Session | Open Parkway Days |
|---------------|------------------|-----------------------------|----------------------|----------------------|-------------------|
| 5/2022        | Open Parkways    | Two Lanes in Each Direction | Yes                  | Yes                  | Saturday – Sunday |
| 7/2022        | Pilot - Phase I  | One Lane in Each Direction  | Yes                  | No                   | Suspended         |
| 9/2022        | Pilot - Phase I  | One Lane in Each Direction  | Yes                  | Yes                  | Suspended         |
| 12/22         | Pilot - Phase II | One Lane in Each Direction  | No                   | Yes                  | 24/7              |