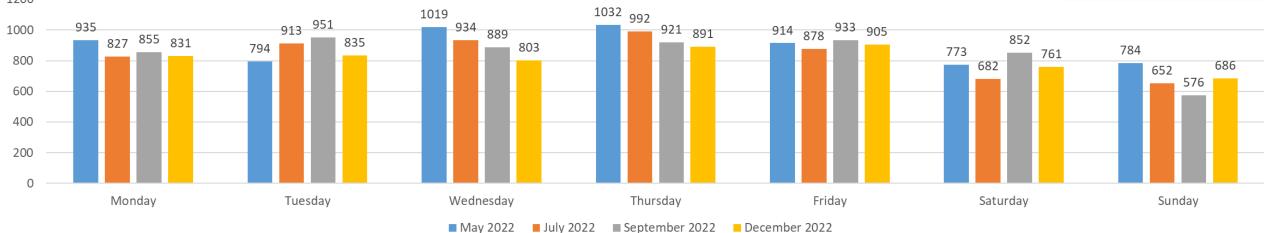

# 2022 Little Falls Parkway Traffic Counts

| Count<br>Date | Phase            | Configuration               | Median<br>Separation | School in<br>Session | Open Parkway Days |
|---------------|------------------|-----------------------------|----------------------|----------------------|-------------------|
| 5/2022        | Open Parkways    | Two Lanes in Each Direction | Yes                  | Yes                  | Saturday – Sunday |
| 7/2022        | Pilot - Phase I  | One Lane in Each Direction  | Yes                  | No                   | Suspended         |
| 9/2022        | Pilot - Phase I  | One Lane in Each Direction  | Yes                  | Yes                  | Suspended         |
| 12/22         | Pilot - Phase II | One Lane in Each Direction  | No                   | Yes                  | 24/7              |