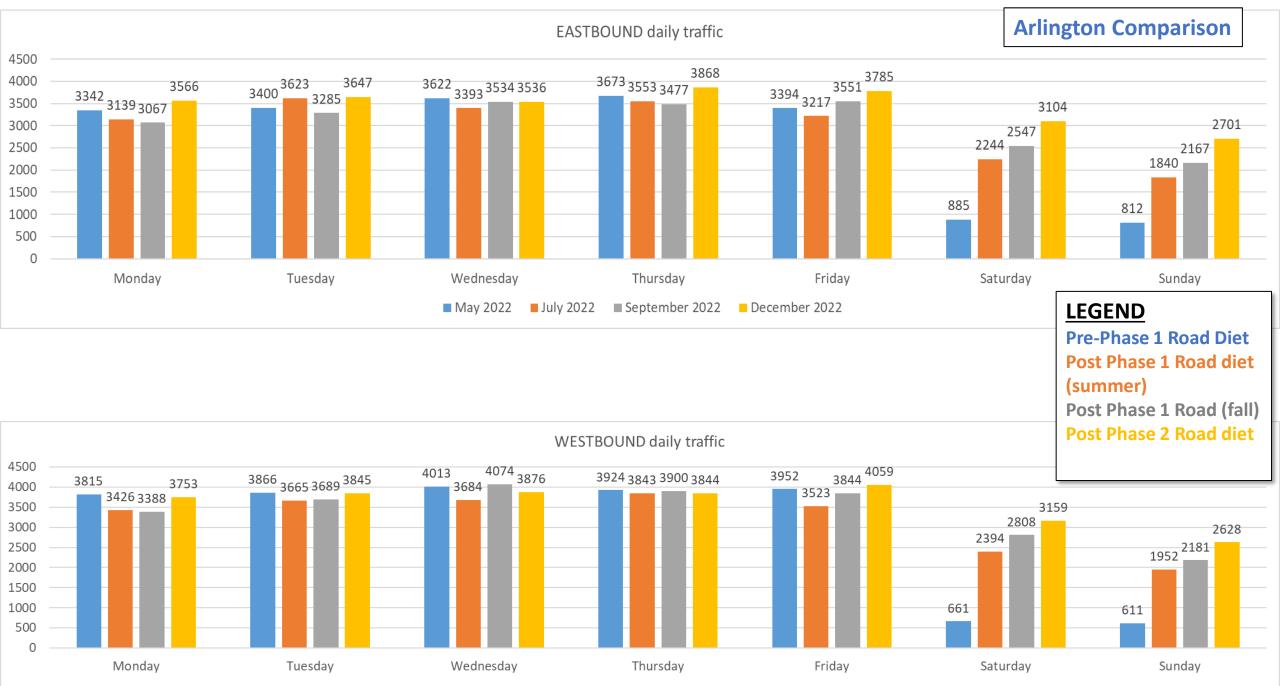

# 2022 Little Falls Parkway Traffic Counts

| Count<br>Date | Phase            | Configuration               | Median<br>Separation | School in<br>Session | Open Parkway Days |
|---------------|------------------|-----------------------------|----------------------|----------------------|-------------------|
| 5/2022        | Open Parkways    | Two Lanes in Each Direction | Yes                  | Yes                  | Saturday – Sunday |
| 7/2022        | Pilot - Phase I  | One Lane in Each Direction  | Yes                  | No                   | Suspended         |
| 9/2022        | Pilot - Phase I  | One Lane in Each Direction  | Yes                  | Yes                  | Suspended         |
| 12/22         | Pilot - Phase II | One Lane in Each Direction  | No                   | Yes                  | 24/7              |

### **Original Open Parkways**

## Phase I

#### EASTBOUND daily traffic

#### NORTHBOUND daily traffic

#### EASTBOUND daily traffic

May 2022 July 2022 September 2022 December 2022

May 2022 July 2022 September 2022 December 2022