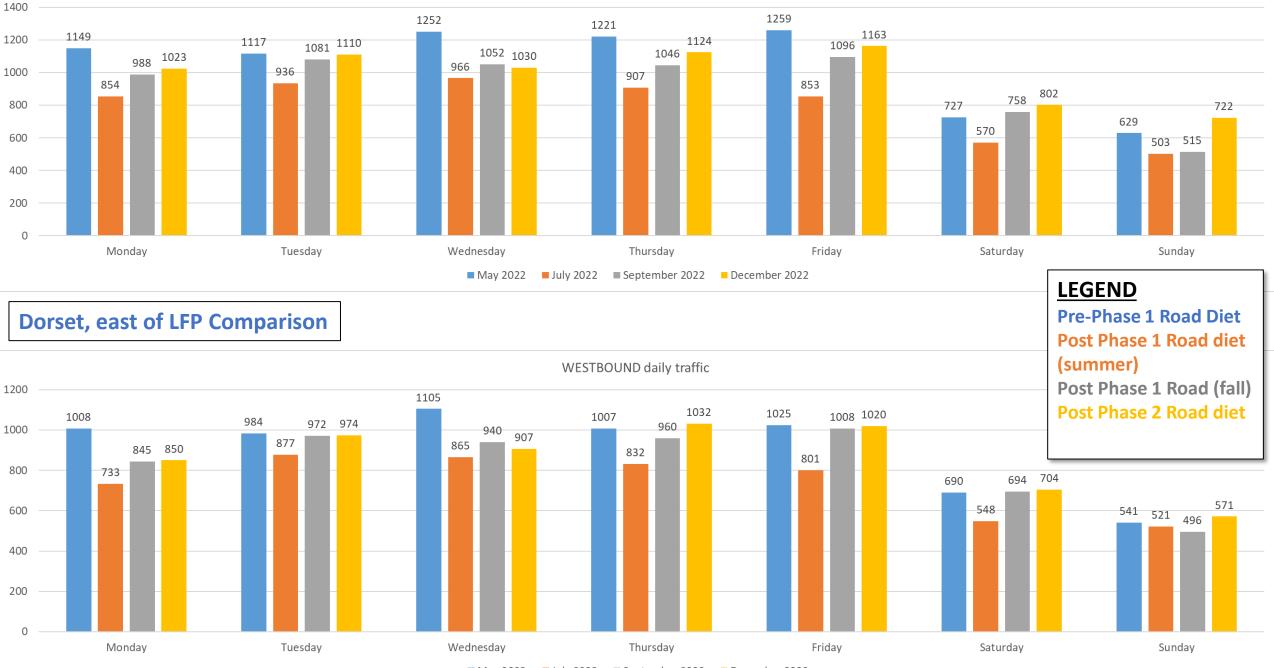

# 2022 Little Falls Parkway Traffic Counts

| Count<br>Date | Phase            | Configuration               | Median<br>Separation | School in<br>Session | Open Parkway Days |
|---------------|------------------|-----------------------------|----------------------|----------------------|-------------------|
| 5/2022        | Open Parkways    | Two Lanes in Each Direction | Yes                  | Yes                  | Saturday – Sunday |
| 7/2022        | Pilot - Phase I  | One Lane in Each Direction  | Yes                  | No                   | Suspended         |
| 9/2022        | Pilot - Phase I  | One Lane in Each Direction  | Yes                  | Yes                  | Suspended         |
| 12/22         | Pilot - Phase II | One Lane in Each Direction  | No                   | Yes                  | 24/7              |