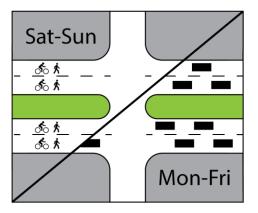

# 2022 Little Falls Parkway Traffic Counts

| Count<br>Date | Phase            | Configuration               | Median<br>Separation | School in<br>Session | Open Parkway Days |
|---------------|------------------|-----------------------------|----------------------|----------------------|-------------------|
| 5/2022        | Open Parkways    | Two Lanes in Each Direction | Yes                  | Yes                  | Saturday – Sunday |
| 7/2022        | Pilot - Phase I  | One Lane in Each Direction  | Yes                  | No                   | Suspended         |
| 9/2022        | Pilot - Phase I  | One Lane in Each Direction  | Yes                  | Yes                  | Suspended         |
| 12/22         | Pilot - Phase II | One Lane in Each Direction  | No                   | Yes                  | 24/7              |

### **Original Open Parkways**