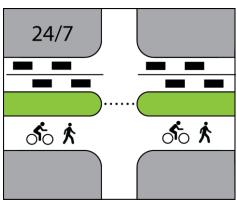

# 2022 Little Falls Parkway Traffic Counts

| Count<br>Date | Phase            | Configuration               | Median<br>Separation | School in<br>Session | Open Parkway Days |
|---------------|------------------|-----------------------------|----------------------|----------------------|-------------------|
| 5/2022        | Open Parkways    | Two Lanes in Each Direction | Yes                  | Yes                  | Saturday – Sunday |
| 7/2022        | Pilot - Phase I  | One Lane in Each Direction  | Yes                  | No                   | Suspended         |
| 9/2022        | Pilot - Phase I  | One Lane in Each Direction  | Yes                  | Yes                  | Suspended         |
| 12/22         | Pilot - Phase II | One Lane in Each Direction  | No                   | Yes                  | 24/7              |

## Phase I