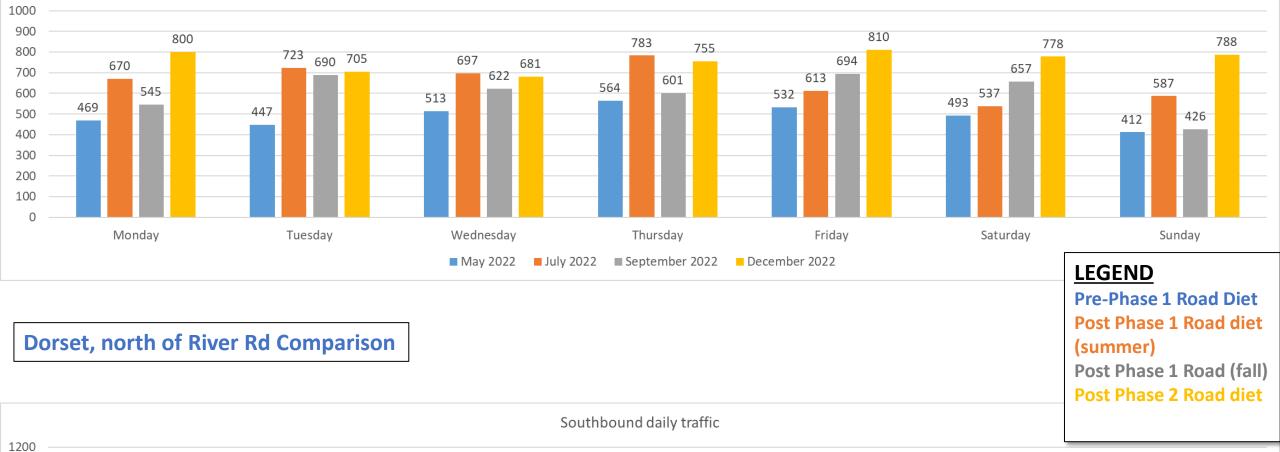

# 2022 Little Falls Parkway Traffic Counts

| Count<br>Date | Phase            | Configuration               | Median<br>Separation | School in<br>Session | Open Parkway Days |
|---------------|------------------|-----------------------------|----------------------|----------------------|-------------------|
| 5/2022        | Open Parkways    | Two Lanes in Each Direction | Yes                  | Yes                  | Saturday – Sunday |
| 7/2022        | Pilot - Phase I  | One Lane in Each Direction  | Yes                  | No                   | Suspended         |
| 9/2022        | Pilot - Phase I  | One Lane in Each Direction  | Yes                  | Yes                  | Suspended         |
| 12/22         | Pilot - Phase II | One Lane in Each Direction  | No                   | Yes                  | 24/7              |