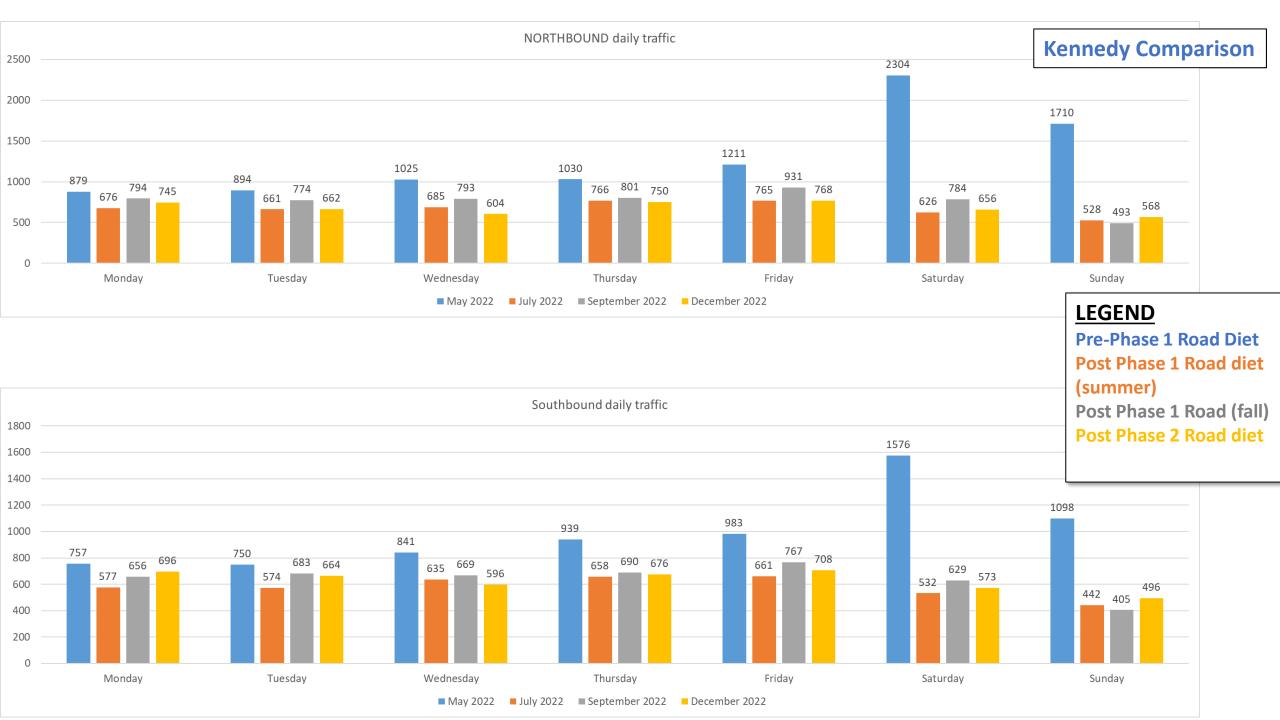

# 2022 Little Falls Parkway Traffic Counts

| Count<br>Date | Phase            | Configuration               | Median<br>Separation | School in<br>Session | Open Parkway Days |
|---------------|------------------|-----------------------------|----------------------|----------------------|-------------------|
| 5/2022        | Open Parkways    | Two Lanes in Each Direction | Yes                  | Yes                  | Saturday – Sunday |
| 7/2022        | Pilot - Phase I  | One Lane in Each Direction  | Yes                  | No                   | Suspended         |
| 9/2022        | Pilot - Phase I  | One Lane in Each Direction  | Yes                  | Yes                  | Suspended         |
| 12/22         | Pilot - Phase II | One Lane in Each Direction  | No                   | Yes                  | 24/7              |