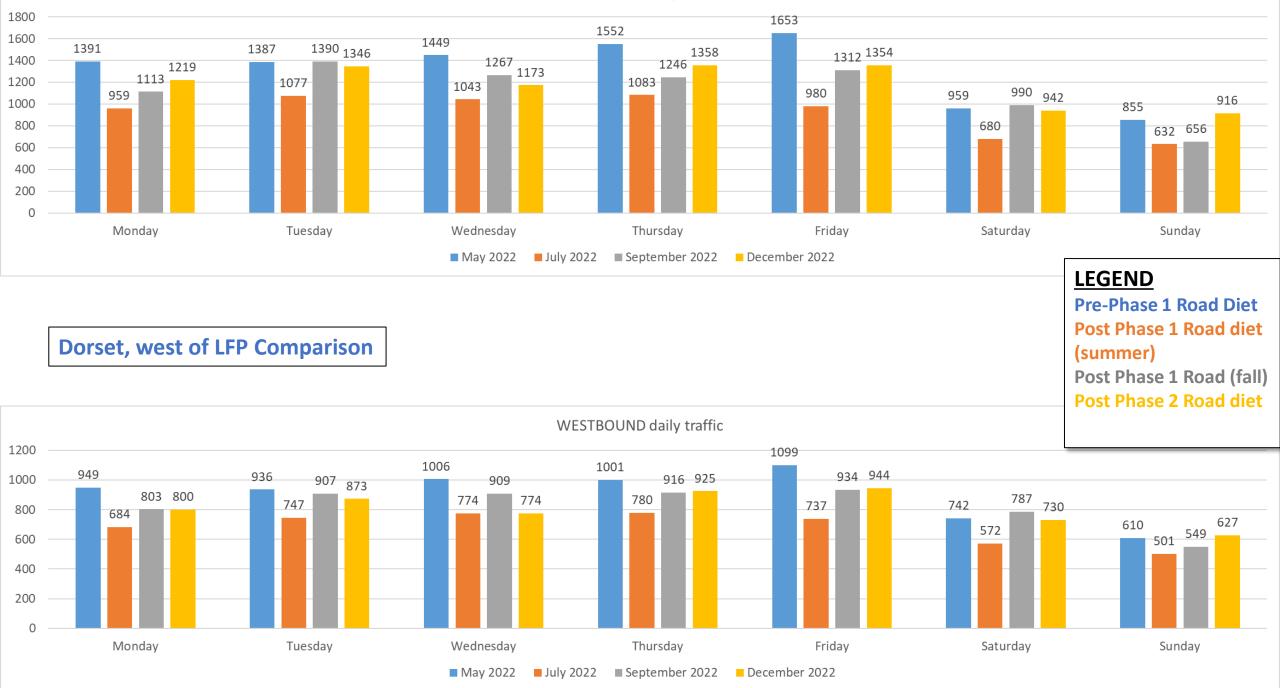

# 2022 Little Falls Parkway Traffic Counts

| Count<br>Date | Phase            | Configuration               | Median<br>Separation | School in<br>Session | Open Parkway Days |
|---------------|------------------|-----------------------------|----------------------|----------------------|-------------------|
| 5/2022        | Open Parkways    | Two Lanes in Each Direction | Yes                  | Yes                  | Saturday – Sunday |
| 7/2022        | Pilot - Phase I  | One Lane in Each Direction  | Yes                  | No                   | Suspended         |
| 9/2022        | Pilot - Phase I  | One Lane in Each Direction  | Yes                  | Yes                  | Suspended         |
| 12/22         | Pilot - Phase II | One Lane in Each Direction  | No                   | Yes                  | 24/7              |